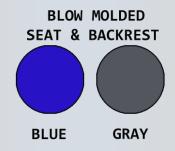

| Ordering Options |  |
|------------------|--|
| ELT817 B         |  |
| ELT817 G         |  |

- 3" Never-Rust twin wheel casters, all locking
- Open-front seat for easy bathing care
- Seat removes for easy cleaning
- Integrated push handles for improved mobility

## **Replacement Parts**

SC LPCSET DLX – Replacement Caster Set

MOLDED SEAT B/G – Replacement Seat (blue or gray)

MOLDED BKRST B/G – Replacement Backrest

Link to website