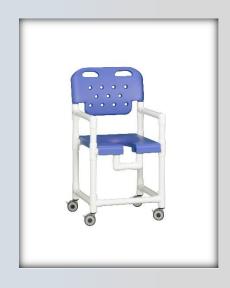

## **Product Description: Platinum Shower Chair**

| Technical Data    |         |
|-------------------|---------|
| Height:           | 39"     |
| Width:            | 21"     |
| Depth:            | 22"     |
| Weight:           | 28 lbs  |
| Seat Height:      | 20"     |
| Clearance:        | 18"     |
| Between the arms: | 17.25"  |
| Weight Capacity:  | 325 lbs |
| Ship Weight:      | 33 lbs  |
| Shipping Method:  | Parcel  |

| Ordering Options |  |
|------------------|--|
| ELT817 B         |  |
| ELT817 G         |  |

- 3" Never-Rust twin wheel casters, all locking
- Open-front seat for easy bathing care
- Seat removes for easy cleaning
- Integrated push handles for improved mobility